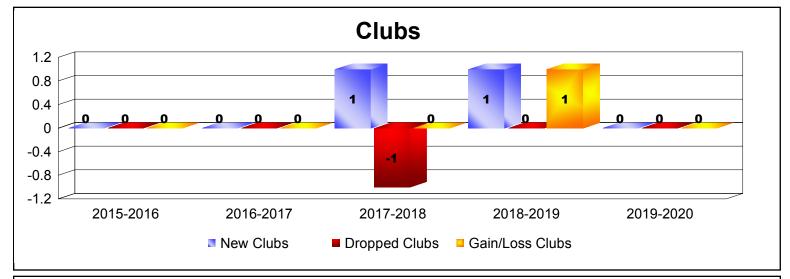

District 111MS

As of December 2019 Cumulative

| Year      | New<br>Clubs | Dropped<br>Clubs | Gain/<br>Loss<br>Clubs | New<br>Members | Charter<br>Members | Reinstate<br>Members | Transfer<br>Members | Total<br>Member<br>Added | Total<br>Members<br>Dropped | Gain/<br>Loss<br>Members |
|-----------|--------------|------------------|------------------------|----------------|--------------------|----------------------|---------------------|--------------------------|-----------------------------|--------------------------|
| 2015-2016 | 0            | 0                | 0                      | 129            | 0                  | 0                    | 13                  | 142                      | -163                        | -21                      |
| 2016-2017 | 0            | 0                | 0                      | 158            | 0                  | 3                    | 6                   | 167                      | -161                        | 6                        |
| 2017-2018 | 1            | -1               | 0                      | 167            | 21                 | 4                    | 10                  | 202                      | -195                        | 7                        |
| 2018-2019 | 1            | 0                | 1                      | 156            | 22                 | 2                    | 10                  | 190                      | -153                        | 37                       |
| 2019-2020 | 0            | 0                | 0                      | 77             | 0                  | 1                    | 4                   | 82                       | -68                         | 14                       |
| Average   | 0            | 0                | 0                      | 137            | 9                  | 2                    | 9                   | 157                      | -148                        | 9                        |