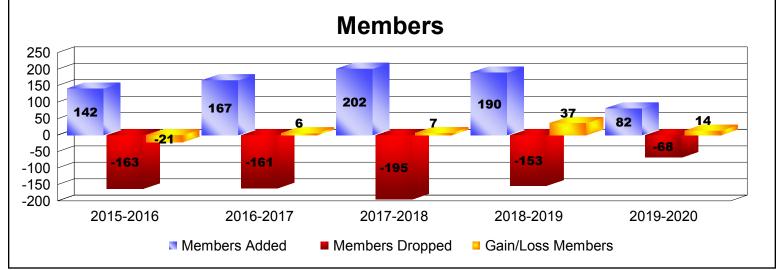

District 111MS

As of December 2019 Cumulative

| Year      | New<br>Clubs | Dropped<br>Clubs | Gain/<br>Loss<br>Clubs | New<br>Members | Charter<br>Members | Reinstate<br>Members | Transfer<br>Members | Total<br>Member<br>Added | Total<br>Members<br>Dropped | Gain/<br>Loss<br>Members |
|-----------|--------------|------------------|------------------------|----------------|--------------------|----------------------|---------------------|--------------------------|-----------------------------|--------------------------|
| 2015-2016 | 0            | 0                | 0                      | 129            | 0                  | 0                    | 13                  | 142                      | -163                        | -21                      |
| 2016-2017 | 0            | 0                | 0                      | 158            | 0                  | 3                    | 6                   | 167                      | -161                        | 6                        |
| 2017-2018 | 1            | -1               | 0                      | 167            | 21                 | 4                    | 10                  | 202                      | -195                        | 7                        |
| 2018-2019 | 1            | 0                | 1                      | 156            | 22                 | 2                    | 10                  | 190                      | -153                        | 37                       |
| 2019-2020 | 0            | 0                | 0                      | 77             | 0                  | 1                    | 4                   | 82                       | -68                         | 14                       |
| Average   | 0            | 0                | 0                      | 137            | 9                  | 2                    | 9                   | 157                      | -148                        | 9                        |